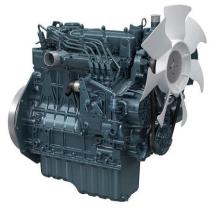

#### **OPTIONS** (ENGINES)

Kohler KDW1003 18kW - 62Nm Kohler KDW1404 18kW - 70Nm Kubota D1105 18 kW – 72Nm Kubota V1505 18 kW – 92Nm