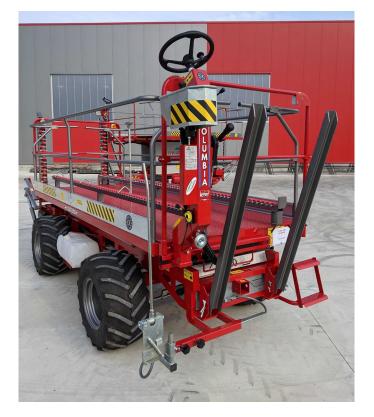

#### PLATFORMS

- Ideal for all kinds of orchards
- Ease of use and maintenance
- Robust and long-lasting
- Customizable according to your needs

#### **PLATFORMS** (MODELS)