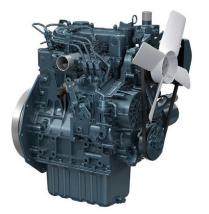

#### **OPTIONS** (ENGINES)

Kohler KDW1003 18kW - 62Nm Kohler KDW1404 18kW - 70Nm Kubota D1105 18 kW – 72Nm Kubota V1505 18 kW – 92Nm