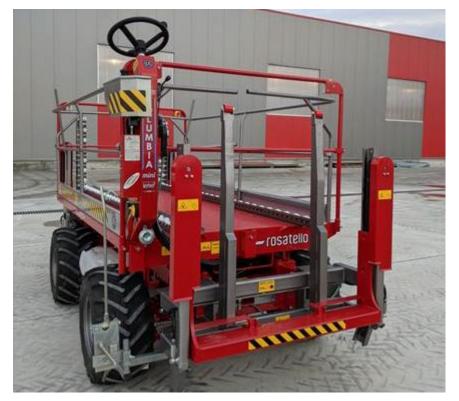

#### **PLATFORMS** (MODELS)

#### **PLATFORMS** (DIMENSIONS)

D

**COLUMBIA** Mini

A B 1700 mm 3200 mm 1800 mm 3400 mm 1900 mm 3600 mm

1500 mm 1700 mm

C

1800 mm Min. 1050 mm Max. 2650 mm 2950 mm

G