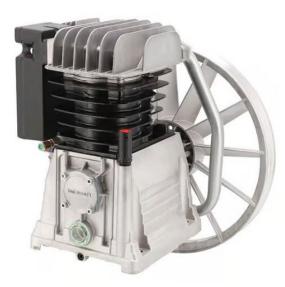

2650 mm 2950 mm

G

G

3200 mm

**COLUMBIA** 

1700 mm 1800 mm 1900 mm

3200 mm 3400 mm 3600 mm

1500 mm 2250 mm 1700 mm

Min. 1050 mm 4000 mm Max. 2650 mm 2950 mm



#### **PLATFORMS** (DIMENSIONS)







#### **OPTIONS** (ENGINES)













Kohler KDW1003 18kW - 62Nm Kohler KDW1404 18kW - 70Nm Kubota D1105 18 kW – 72Nm Kubota V1505 18 kW – 92Nm



## **OPTIONS** (TYRES)

Different types of tyres according to the type of terrain.





Standard 10.0/75-15.3 11.5-80/15.3



Low Pressure 31x15.50-15



Radial 320:65:R16 340:65:R18



#### Simple/Shaped front forks







#### Front and/or rear parallelogram lift









#### Front and/or rear upright lift









#### Roller or chain conveyor









#### **OPTIONS** (PRUNING)

#### Compressor with reservoir and air plugs for pruning











#### **OPTIONS** (COMFORT)

**Assisted Steering** 









# SILENT & GO



- Innovating patented system
- After each machine displacement the engine stops;
- When the operator requires a displacement or a movement of work platform, the engine automatically starts again.
- No Vibrations
- No Noises and Exhaust gases
- Less Fuel Consumption



# **PLATFORMS IN ACTION**





# **PLATFORMS IN ACTION**





# **SPECIAL PLATFORMS**





# **SPECIAL PLATFORMS**





# **SPECIAL PLATFORMS**





# CONTACTS





Via Saluzzo 14, Lagnasco, ITALY





info@rosatello.it