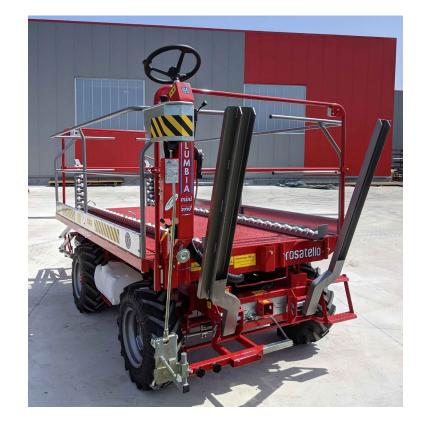

#### **PLATFORMS** (DIMENSIONS)

D

**COLUMBIA** Mini

A B 1700 mm 3200 mm 1800 mm 3400 mm 1900 mm 3600 mm

1500 mm 1700 mm

C

1800 mm Min. 1050 mm Max. 2650 mm 2950 mm

G