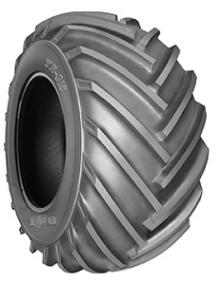

## **OPTIONS** (TYRES)

Different types of tyres according to the type of terrain.

Standard 10.0/75-15.3 11.5-80/15.3

Low Pressure 31x15.50-15

Radial 320:65:R16 340:65:R18