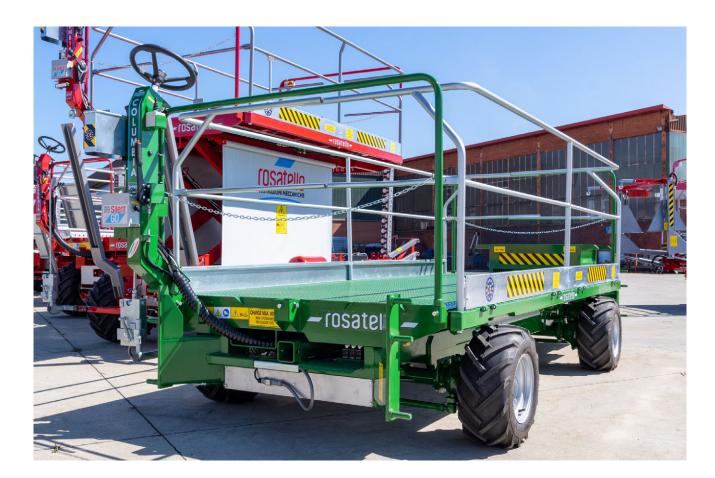

#### PLATFORMS

- Ideal for all kinds of orchards
- Ease of use and maintenance
- Robust and long-lasting
- Customizable according to your needs

#### **PLATFORMS** (MODELS)

#### **PLATFORMS** (DIMENSIONS)

D

**COLUMBIA** Mini

A B 1700 mm 3200 mm 1800 mm 3400 mm 1900 mm 3600 mm

1500 mm 1700 mm

C

1800 mm Min. 1050 mm Max. 2650 mm 2950 mm

G