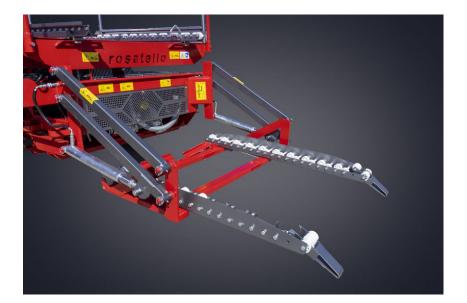

S** (MODELS)





#### **PLATFORMS** (DIMENSIONS)



D



**COLUMBIA** Mini

A B 1700 mm 3200 mm 1800 mm 3400 mm 1900 mm 3600 mm

1500 mm 1700 mm

C

1800 mm Min. 1050 mm Max. 2650 mm 2950 mm

G

G

3200 mm

**COLUMBIA** 

1700 mm 1800 mm 1900 mm

3200 mm 3400 mm 3600 mm

1500 mm 2250 mm 1700 mm

Min. 1050 mm 4000 mm Max. 2650 mm 2950 mm



#### **PLATFORMS** (DIMENSIONS)







#### **OPTIONS** (ENGINES)













Kohler KDW1003 18kW - 62Nm Kohler KDW1404 18kW - 70Nm Kubota D1105 18 kW – 72Nm Kubota V1505 18 kW – 92Nm



## **OPTIONS** (TYRES)

Different types of tyres according to the type of terrain.





Standard 10.0/75-15.3 11.5-80/15.3



Low Pressure 31x15.50-15



Radial 320:65:R16 340:65:R18



#### Simple/Shaped front forks







#### Front and/or rear parallelogram lift









#### Front and/or rear upright lift









#### Roller or chain conveyor









#### **OPTIONS** (PRUNING)

#### Compressor with reservoir and air plugs for pruning











#### **OPTIONS** (COMFORT)

**Assisted Steering** 









# SILENT & GO



- Innovating patented system
- After each machine displacement the engine stops;
- When the operator requires a displacement or a movement of work platform, the engine automatically starts again.
- No Vibrations
- No Noises and Exhaust gases
- Less Fuel Consumption



# **PLATFORMS IN ACTION**





# **PLATFORMS IN ACTION**





# **SPECIAL PLATFORMS**





# **SPECIAL PLATFORMS**





# **SPECIAL PLATFORMS**





# CONTACTS





Via Saluzzo 14, Lagnasco, ITALY





info@rosatello.it