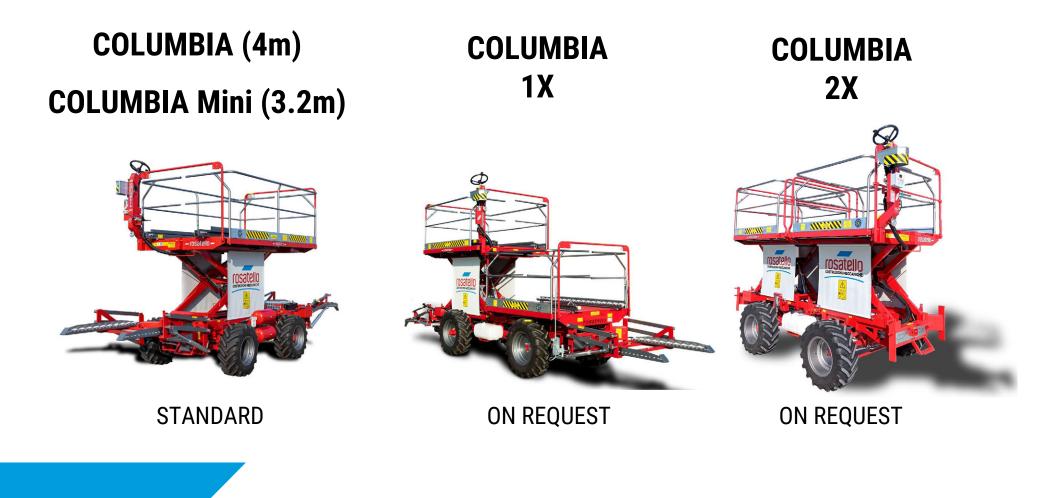

#### **PLATFORMS** (MODELS)

#### **PLATFORMS** (DIMENSIONS)

D

**COLUMBIA** Mini

A B 1700 mm 3200 mm 1800 mm 3400 mm 1900 mm 3600 mm

1500 mm 1700 mm

C

1800 mm Min. 1050 mm Max. 2650 mm 2950 mm

G

G

3200 mm

**COLUMBIA** 

1700 mm 1800 mm 1900 mm

3200 mm 3400 mm 3600 mm

1500 mm 2250 mm 1700 mm

Min. 1050 mm 4000 mm Max. 2650 mm 2950 mm