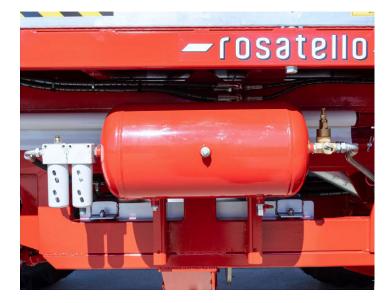

50 mm 2950 mm

G

G

3200 mm

**COLUMBIA** 

1700 mm 1800 mm 1900 mm

3200 mm 3400 mm 3600 mm

1500 mm 2250 mm 1700 mm

Min. 1050 mm 4000 mm Max. 2650 mm 2950 mm



#### **PLATFORMS** (DIMENSIONS)







#### **OPTIONS** (ENGINES)













Kohler KDW1003 18kW - 62Nm Kohler KDW1404 18kW - 70Nm Kubota D1105 18 kW – 72Nm Kubota V1505 18 kW – 92Nm



## **OPTIONS** (TYRES)

Different types of tyres according to the type of terrain.





Standard 10.0/75-15.3 11.5-80/15.3



Low Pressure 31x15.50-15



Radial 320:65:R16 340:65:R18



#### Simple/Shaped front forks







#### Front and/or rear parallelogram lift









#### Front and/or rear upright lift









#### Roller or chain conveyor









#### **OPTIONS** (PRUNING)

#### Compressor with reservoir and air plugs for pruning











#### **OPTIONS** (COMFORT)

**Assisted Steering** 









# SILENT & GO



- Innovating patented system
- After each machine displacement the engine stops;
- When the operator requires a displacement or a movement of work platform, the engine automatically starts again.
- No Vibrations
- No Noises and Exhaust gases
- Less Fuel Consumption



# **PLATFORMS IN ACTION**





# **PLATFORMS IN ACTION**





# **SPECIAL PLATFORMS**





# **SPECIAL PLATFORMS**





# **SPECIAL PLATFORMS**





# CONTACTS





Via Saluzzo 14, Lagnasco, ITALY





info@rosatello.it