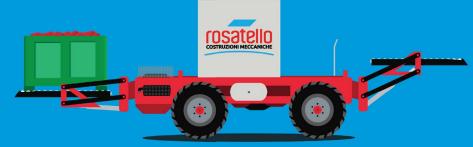

#### PLATFORMS

- Ideal for all kinds of orchards
- Ease of use and maintenance
- Robust and long-lasting
- Customizable according to your needs

#### **PLATFORMS** (MODELS)

#### **PLATFORMS** (DIMENSIONS)

D

**COLUMBIA** Mini

A B 1700 mm 3200 mm 1800 mm 3400 mm 1900 mm 3600 mm

1500 mm 1700 mm

C

1800 mm Min. 1050 mm Max. 2650 mm 2950 mm

G