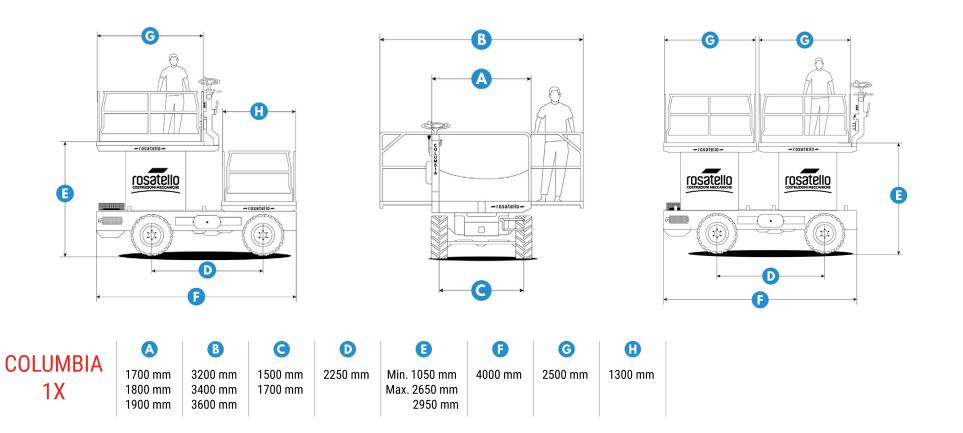

#### **PLATFORMS** (DIMENSIONS)

D

**COLUMBIA** Mini

A B 1700 mm 3200 mm 1800 mm 3400 mm 1900 mm 3600 mm

1500 mm 1700 mm

C

1800 mm Min. 1050 mm Max. 2650 mm 2950 mm

G

G

3200 mm

**COLUMBIA** 

1700 mm 1800 mm 1900 mm

3200 mm 3400 mm 3600 mm

1500 mm 2250 mm 1700 mm

Min. 1050 mm 4000 mm Max. 2650 mm 2950 mm

#### **PLATFORMS** (DIMENSIONS)