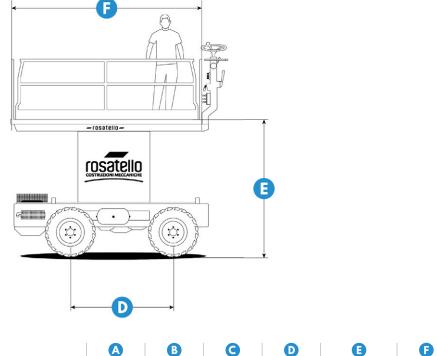

# **INSTRUZIONI MECCANICHE**

... since 1937 always by your side!







# THE COMPANY

- Family company founded in 1937
- 4th generation
- Based in Lagnasco, Italy
- Great experience in the sector of agriculture mechanization









## PHILOSOPHY



Ease of use





Assistance



## **PLATFORMS** (FEATURES)





# COSTRUZIONI MECCANICHE

#### PLATFORMS

- Ideal for all kinds of orchards
- Ease of use and maintenance
- Robust and long-lasting
- Customizable according to your needs



#### **PLATFORMS** (MODELS)





#### **PLATFORMS** (DIMENSIONS)



D



**COLUMBIA** Mini

A B 1700 mm 3200 mm 1800 mm 3400 mm 1900 mm 3600 mm

1500 mm 1700 mm

C

1800 mm Min. 1050 mm Max. 2650 mm 2950 mm

G

G

3200 mm

**COLUMBIA** 

1700 mm 1800 mm 1900 mm

3200 mm 3400 mm 3600 mm

1500 mm 2250 mm 1700 mm

Min. 1050 mm 4000 mm Max. 2650 mm 2950 mm



#### **PLATFORMS** (DIMENSIONS)







#### **OPTIONS** (ENGINES)













Kohler KDW1003 18kW - 62Nm Kohler KDW1404 18kW - 70Nm Kubota D1105 18 kW – 72Nm Kubota V1505 18 kW – 92Nm



## **OPTIONS** (TYRES)

Different types of tyres according to the type of terrain.





Standard 10.0/75-15.3 11.5-80/15.3



Low Pressure 31x15.50-15



Radial 320:65:R16 340:65:R18



#### Simple/Shaped front forks







#### Front and/or rear parallelogram lift









#### Front and/or rear upright lift









####