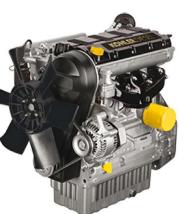

#### **OPTIONS** (ENGINES)

Kohler KDW1003 18kW - 62Nm Kohler KDW1404 18kW - 70Nm Kubota D1105 18 kW – 72Nm Kubota V1505 18 kW – 92Nm