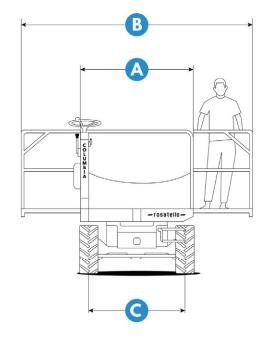

#### **PLATFORMS** (DIMENSIONS)

D

**COLUMBIA** Mini

A B 1700 mm 3200 mm 1800 mm 3400 mm 1900 mm 3600 mm

1500 mm 1700 mm

C

1800 mm Min. 1050 mm Max. 2650 mm 2950 mm

G

#### **PLATFORMS** (DIMENSIONS)