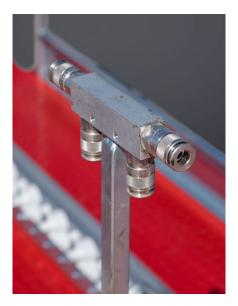

mm 2950 mm

G

G

3200 mm

**COLUMBIA** 

1700 mm 1800 mm 1900 mm

3200 mm 3400 mm 3600 mm

1500 mm 2250 mm 1700 mm

Min. 1050 mm 4000 mm Max. 2650 mm 2950 mm



#### **PLATFORMS** (DIMENSIONS)







#### **OPTIONS** (ENGINES)













Kohler KDW1003 18kW - 62Nm Kohler KDW1404 18kW - 70Nm Kubota D1105 18 kW – 72Nm Kubota V1505 18 kW – 92Nm



## **OPTIONS** (TYRES)

Different types of tyres according to the type of terrain.





Standard 10.0/75-15.3 11.5-80/15.3



Low Pressure 31x15.50-15



Radial 320:65:R16 340:65:R18



#### Simple/Shaped front forks







#### Front and/or rear parallelogram lift









#### Front and/or rear upright lift









#### Roller or chain conveyor









#### **OPTIONS** (PRUNING)

#### Compressor with reservoir and air plugs for pruning











#### **OPTIONS** (COMFORT)

**Assisted Steering** 









# SILENT & GO



- Innovating patented system
- After each machine displacement the engine stops;
- When the operator requires a displacement or a movement of work platform, the engine automatically starts again.
- No Vibrations
- No Noises and Exhaust gases
- Less Fuel Consumption



# **PLATFORMS IN ACTION**





# **PLATFORMS IN ACTION**





# **SPECIAL PLATFORMS**





# **SPECIAL PLATFORMS**





# **SPECIAL PLATFORMS**





# CONTACTS





Via Saluzzo 14, Lagnasco, ITALY





info@rosatello.it