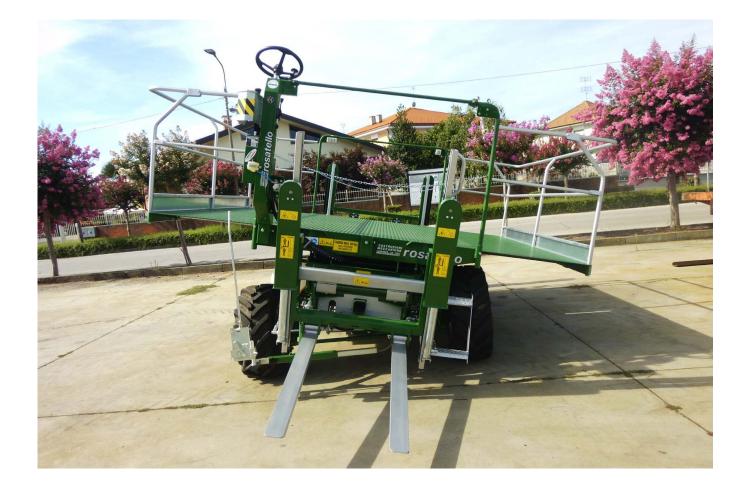

Standard 10.0/75-15.3 11.5-80/15.3



Low Pressure 31x15.50-15



Radial 320:65:R16 340:65:R18



#### Simple/Shaped front forks







#### Front and/or rear parallelogram lift









#### Front and/or rear upright lift









#### Roller or chain conveyor









#### **OPTIONS** (PRUNING)

#### Compressor with reservoir and air plugs for pruning











#### **OPTIONS** (COMFORT)

**Assisted Steering** 









# SILENT & GO



- Innovating patented system
- After each machine displacement the engine stops;
- When the operator requires a displacement or a movement of work platform, the engine automatically starts again.
- No Vibrations
- No Noises and Exhaust gases
- Less Fuel Consumption



# **PLATFORMS IN ACTION**





# **PLATFORMS IN ACTION**





# **SPECIAL PLATFORMS**





# **SPECIAL PLATFORMS**





# **SPECIAL PLATFORMS**





# CONTACTS





Via Saluzzo 14, Lagnasco, ITALY





info@rosatello.it