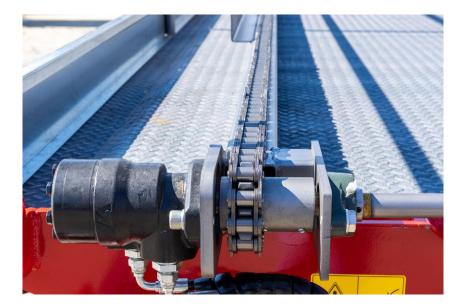

0 mm 3200 mm 1800 mm 3400 mm 1900 mm 3600 mm

1500 mm 1700 mm

C

1800 mm Min. 1050 mm Max. 2650 mm 2950 mm

G

G

3200 mm

**COLUMBIA** 

1700 mm 1800 mm 1900 mm

3200 mm 3400 mm 3600 mm

1500 mm 2250 mm 1700 mm

Min. 1050 mm 4000 mm Max. 2650 mm 2950 mm



#### **PLATFORMS** (DIMENSIONS)







#### **OPTIONS** (ENGINES)













Kohler KDW1003 18kW - 62Nm Kohler KDW1404 18kW - 70Nm Kubota D1105 18 kW – 72Nm Kubota V1505 18 kW – 92Nm



## **OPTIONS** (TYRES)

Different types of tyres according to the type of terrain.





Standard 10.0/75-15.3 11.5-80/15.3



Low Pressure 31x15.50-15



Radial 320:65:R16 340:65:R18



#### Simple/Shaped front forks







#### Front and/or rear parallelogram lift









#### Front and/or rear upright lift









#### Roller or chain conveyor









#### **OPTIONS** (PRUNING)

#### Compressor with reservoir and air plugs for pruning











#### **OPTIONS** (COMFORT)

**Assisted Steering** 









# SILENT & GO



- Innovating patented system
- After each machine displacement the engine stops;
- When the operator requires a displacement or a movement of work platform, the engine automatically starts again.
- No Vibrations
- No Noises and Exhaust gases
- Less Fuel Consumption



# **PLATFORMS IN ACTION**





# **PLATFORMS IN ACTION**





# **SPECIAL PLATFORMS**





# **SPECIAL PLATFORMS**





# **SPECIAL PLATFORMS**





# CONTACTS





Via Saluzzo 14, Lagnasco, ITALY





info@rosatello.it