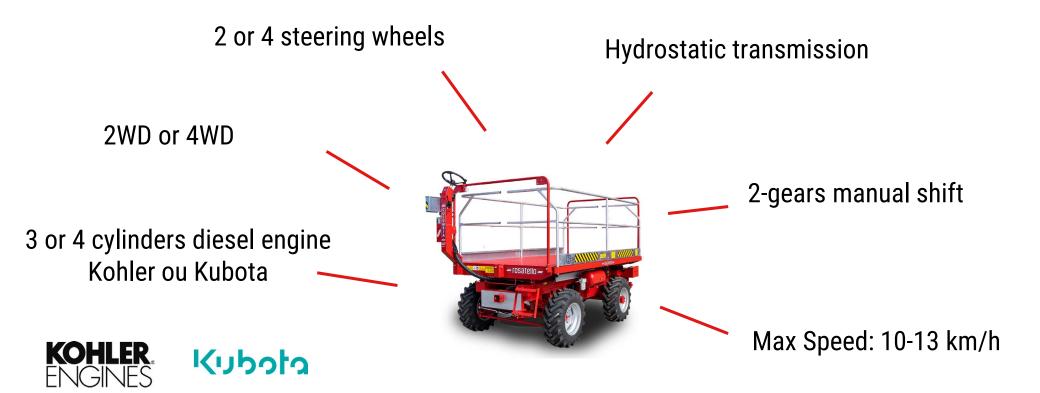

## **PLATFORMS** (FEATURES)

#### PLATFORMS

- Ideal for all kinds of orchards
- Ease of use and maintenance
- Robust and long-lasting
- Customizable according to your needs

#### **OPTIONS** (ENGINES)

Kohler KDW1003 18kW - 62Nm Kohler KDW1404 18kW - 70Nm Kubota D1105 18 kW – 72Nm Kubota V1505 18 kW – 92Nm

## **OPTIONS** (TYRES)

Different types of tyres according to the type of terrain.

Standard 10.0/75-15.3 11.5-80/15.3

Low Pressure 31x15.50-15

Radial 320:65:R16 340:65:R18

#### **OPTIONS** (COMFORT)

**Assisted Steering** 