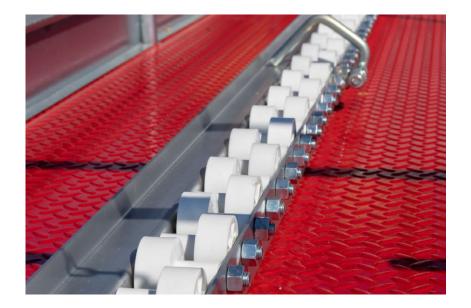

700 mm 3200 mm 1800 mm 3400 mm 1900 mm 3600 mm

1500 mm 1700 mm

C

1800 mm Min. 1050 mm Max. 2650 mm 2950 mm

G

G

3200 mm

**COLUMBIA** 

1700 mm 1800 mm 1900 mm

3200 mm 3400 mm 3600 mm

1500 mm 2250 mm 1700 mm

Min. 1050 mm 4000 mm Max. 2650 mm 2950 mm



#### **PLATFORMS** (DIMENSIONS)







#### **OPTIONS** (ENGINES)













Kohler KDW1003 18kW - 62Nm Kohler KDW1404 18kW - 70Nm Kubota D1105 18 kW – 72Nm Kubota V1505 18 kW – 92Nm



## **OPTIONS** (TYRES)

Different types of tyres according to the type of terrain.





Standard 10.0/75-15.3 11.5-80/15.3



Low Pressure 31x15.50-15



Radial 320:65:R16 340:65:R18



#### Simple/Shaped front forks







#### Front and/or rear parallelogram lift









#### Front and/or rear upright lift









#### Roller or chain conveyor









#### **OPTIONS** (PRUNING)

#### Compressor with reservoir and air plugs for pruning











#### **OPTIONS** (COMFORT)

**Assisted Steering** 









# SILENT & GO



- Innovating patented system
- After each machine displacement the engine stops;
- When the operator requires a displacement or a movement of work platform, the engine automatically starts again.
- No Vibrations
- No Noises and Exhaust gases
- Less Fuel Consumption



# **PLATFORMS IN ACTION**





# **PLATFORMS IN ACTION**





# **SPECIAL PLATFORMS**





# **SPECIAL PLATFORMS**





# **SPECIAL PLATFORMS**





# CONTACTS





Via Saluzzo 14, Lagnasco, ITALY





info@rosatello.it