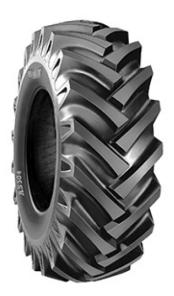

## **OPTIONS** (TYRES)

Different types of tyres according to the type of terrain.

Standard 10.0/75-15.3 11.5-80/15.3

Low Pressure 31x15.50-15

Radial 320:65:R16 340:65:R18