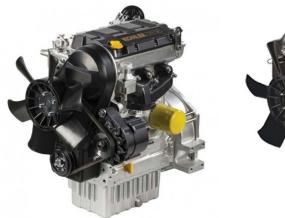

#### **OPTIONS** (ENGINES)

Kohler KDW1003 18kW - 62Nm Kohler KDW1404 18kW - 70Nm Kubota D1105 18 kW – 72Nm Kubota V1505 18 kW – 92Nm