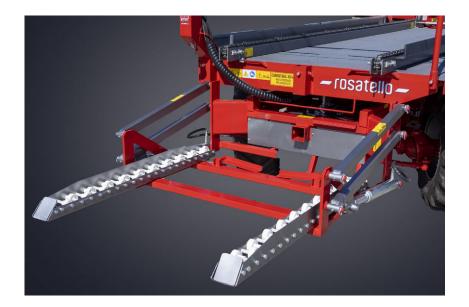

RMS** (MODELS)





#### **PLATFORMS** (DIMENSIONS)



D



**COLUMBIA** Mini

A B 1700 mm 3200 mm 1800 mm 3400 mm 1900 mm 3600 mm

1500 mm 1700 mm

C

1800 mm Min. 1050 mm Max. 2650 mm 2950 mm

G

G

3200 mm

**COLUMBIA** 

1700 mm 1800 mm 1900 mm

3200 mm 3400 mm 3600 mm

1500 mm 2250 mm 1700 mm

Min. 1050 mm 4000 mm Max. 2650 mm 2950 mm



#### **PLATFORMS** (DIMENSIONS)







#### **OPTIONS** (ENGINES)













Kohler KDW1003 18kW - 62Nm Kohler KDW1404 18kW - 70Nm Kubota D1105 18 kW – 72Nm Kubota V1505 18 kW – 92Nm



## **OPTIONS** (TYRES)

Different types of tyres according to the type of terrain.





Standard 10.0/75-15.3 11.5-80/15.3



Low Pressure 31x15.50-15



Radial 320:65:R16 340:65:R18



#### Simple/Shaped front forks







#### Front and/or rear parallelogram lift









#### Front and/or rear upright lift









#### Roller or chain conveyor









#### **OPTIONS** (PRUNING)

#### Compressor with reservoir and air plugs for pruning











#### **OPTIONS** (COMFORT)

**Assisted Steering** 









# SILENT & GO



- Innovating patented system
- After each machine displacement the engine stops;
- When the operator requires a displacement or a movement of work platform, the engine automatically starts again.
- No Vibrations
- No Noises and Exhaust gases
- Less Fuel Consumption



# **PLATFORMS IN ACTION**





# **PLATFORMS IN ACTION**





# **SPECIAL PLATFORMS**





# **SPECIAL PLATFORMS**





# **SPECIAL PLATFORMS**





# CONTACTS





Via Saluzzo 14, Lagnasco, ITALY





info@rosatello.it