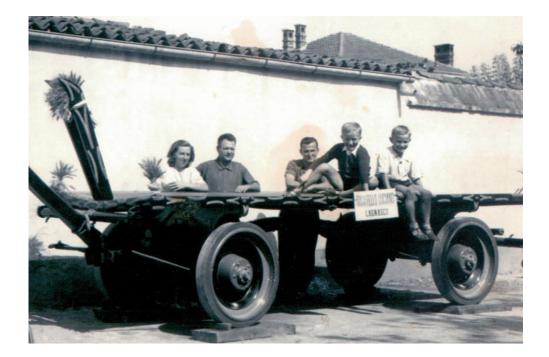

# THE COMPANY

- Family company founded in 1937
- 4th generation
- Based in Lagnasco, Italy
- Great experience in the sector of agriculture mechanization