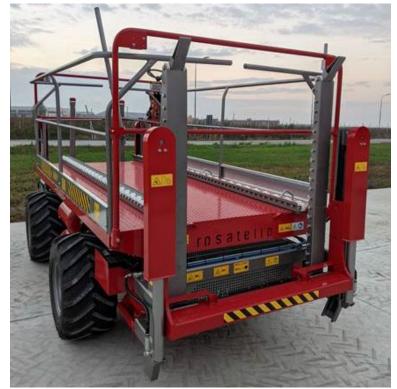

#### PLATFORMS

- Ideal for all kinds of orchards
- Ease of use and maintenance
- Robust and long-lasting
- Customizable according to your needs

#### **PLATFORMS** (MODELS)