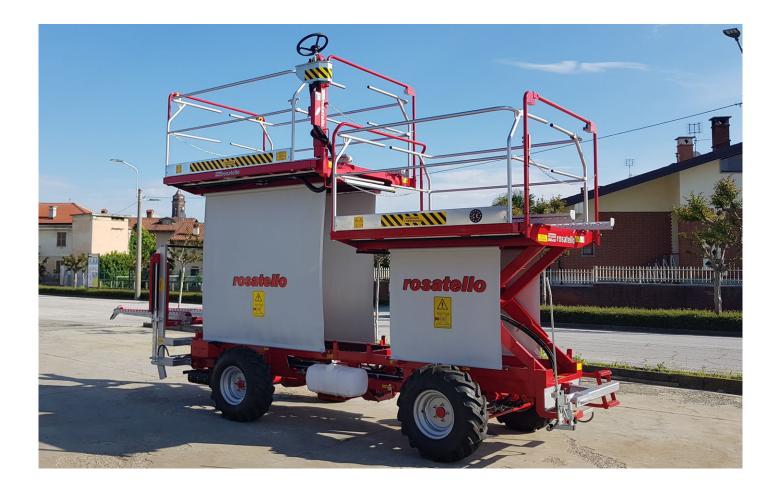

/15.3



Low Pressure 31x15.50-15



Radial 320:65:R16 340:65:R18



#### Simple/Shaped front forks







#### Front and/or rear parallelogram lift









#### Front and/or rear upright lift









#### Roller or chain conveyor









#### **OPTIONS** (PRUNING)

#### Compressor with reservoir and air plugs for pruning











#### **OPTIONS** (COMFORT)

**Assisted Steering** 









# SILENT & GO



- Innovating patented system
- After each machine displacement the engine stops;
- When the operator requires a displacement or a movement of work platform, the engine automatically starts again.
- No Vibrations
- No Noises and Exhaust gases
- Less Fuel Consumption



# **PLATFORMS IN ACTION**





# **PLATFORMS IN ACTION**





# **SPECIAL PLATFORMS**





# **SPECIAL PLATFORMS**





# **SPECIAL PLATFORMS**





# CONTACTS





Via Saluzzo 14, Lagnasco, ITALY





info@rosatello.it